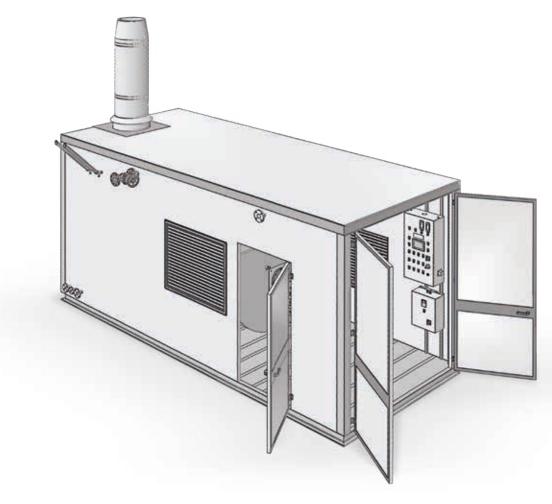

# CT EXT

#### MOBILE OUTDOOR BOILER ROOM

Unical outdoor boiler room with casing, an excellent solution that can always be placed in the most suitable place, next to the plant, building or on the roof.

The proposed solution is designed and built according to the customer's actual needs.

Possible set-up with a wide range of industrial boilers and accessories by Unical.

The boiler room is complete with all components required for operation, ready for use and embedded in a pre-assembled structure, with class 0 insulating sandwich panels, complete with pedestrian doors and double lead doors for easy access and maintenance.

All boiler rooms made by Unical comply with the Fire Brigade directive, with liquid and gaseous fuels.