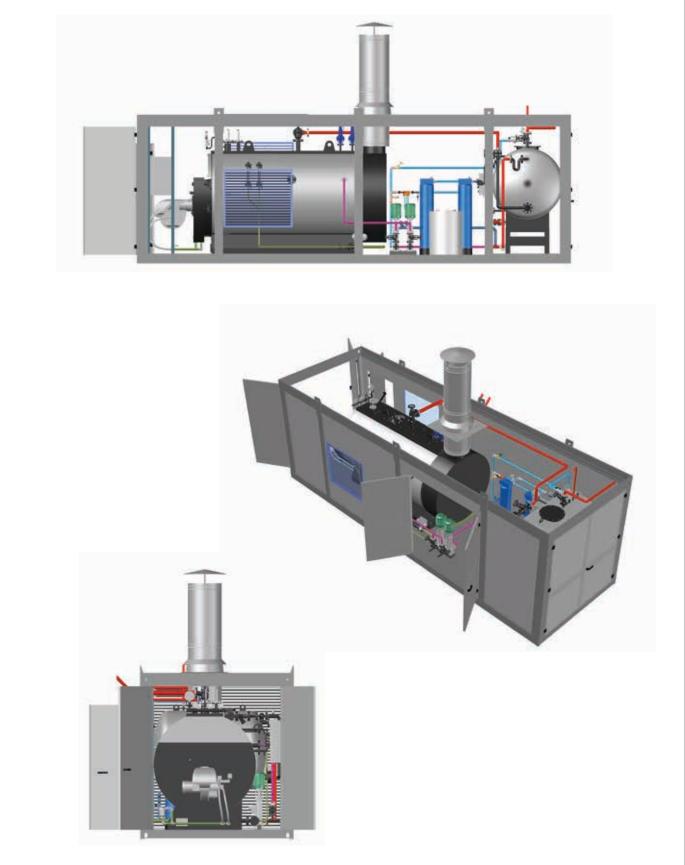

that can always be placed in the most suitable place, next to the plant, building or on the roof.

The proposed solution is designed and built according to the customer's actual needs.

Possible set-up with a wide range of industrial boilers and accessories by Unical.

The boiler room is complete with all components required for operation, ready for use and embedded in a pre-assembled structure, with class 0 insulating sandwich panels, complete with pedestrian doors and double lead doors for easy access and maintenance.

All boiler rooms made by Unical comply with the Fire Brigade directive, with liquid and gaseous fuels.

#### SYSTEM CONFIGURATIONS (EXAMPLES)

# **SYSTEM 1**

Boiler room for superheated water



### SYSTEM CONFIGURATIONS (EXAMPLES)

# **SYSTEM 2**

Boiler room for steam