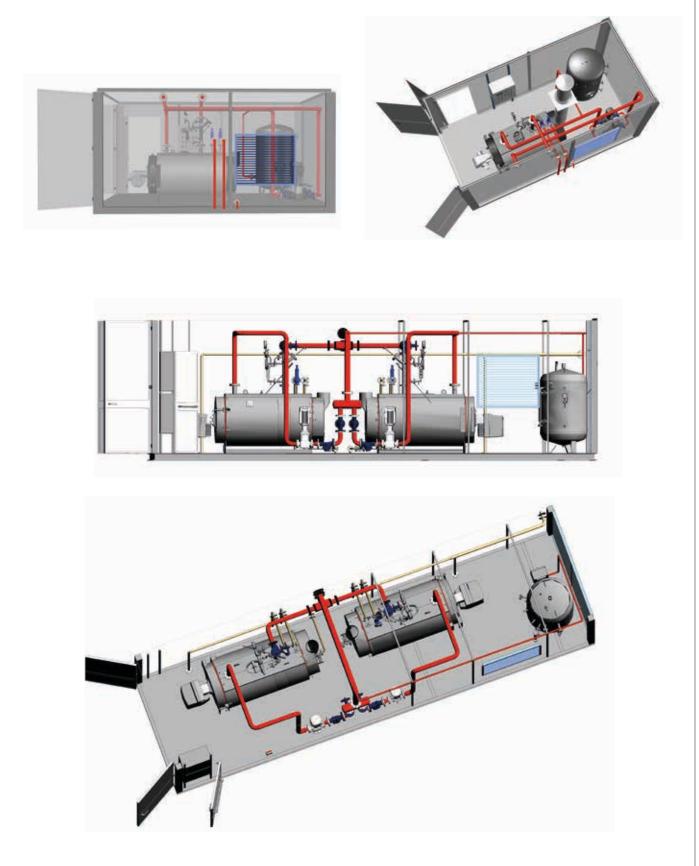

#### SYSTEM CONFIGURATIONS (EXAMPLES)

# **SYSTEM 1**

Boiler room for superheated water

### SYSTEM CONFIGURATIONS (EXAMPLES)